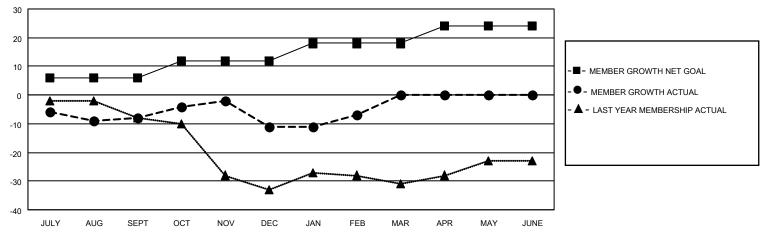

## District 38 O

| Clubs                 |               |           |               | Members               |                        |                         |                                                    |
|-----------------------|---------------|-----------|---------------|-----------------------|------------------------|-------------------------|----------------------------------------------------|
| RESULTS FOR 2022-2023 |               |           |               | RESULTS FOR 2022-2023 |                        |                         |                                                    |
| QUARTER               | NEW CLUB GOAL | NEW CLUBS | DROPPED CLUBS | QUARTER MEMB          | BER GROWTH NET<br>GOAL | MEMBER GROWTH<br>ACTUAL | DROPPED<br>MEMBERS ACTUAL<br>(including transfers) |
| JULY/AUG/SEPT         | 0             | 0         | 0             | JULY/AUG/SEPT         | 6                      | 8                       | 15                                                 |
| OCT/NOV/DEC           | 0             | 0         | 0             | OCT/NOV/DEC           | 6                      | 13                      | 16                                                 |
| JAN/FEB/MAR           | 0             | 0         | 0             | JAN/FEB/MAR           | 6                      | 10                      | 5                                                  |
| APR/MAY/JUNE          | 1             | 0         | 0             | APR/MAY/JUNE          | 6                      | 0                       | 0                                                  |

#### GOALS AND ACTUAL MEMBERS CUMULATIVE

| DROPPED CLUBS: 0 |    | 11 CLUBS OF 24 ADDED 1 OR<br>MORE NEW MEMBERS | GENDER DISTRIBUTION                |              |  |
|------------------|----|-----------------------------------------------|------------------------------------|--------------|--|
|                  |    | WORE NEW WEWBERS                              | MALE                               | 564 (75.91%) |  |
|                  |    |                                               | FEMALE                             | 179 (24.09%) |  |
| DROPPED MEMBERS  |    |                                               | NON BINARY                         | 0 (0.00%)    |  |
|                  |    |                                               | PREFER NOT TO ANSWER               | 0 (0.00%)    |  |
| DECEASED         | 7  |                                               |                                    |              |  |
| CLUB CANCELLED   | 0  | CLICK HERE FOR CUMULATIVE                     | TOTAL FAMILY UNIT MEMBERS          | 128          |  |
| OTHER            | 29 | MEMBERSHIP DATA                               |                                    |              |  |
| TOTAL            | 36 |                                               | FAMILY MEMBERS PAYING HALF DUES 65 |              |  |
|                  |    |                                               |                                    |              |  |