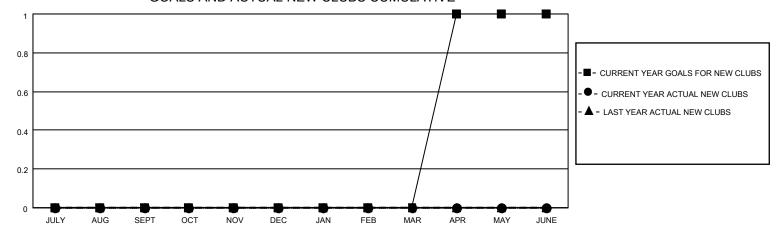

## District 38 O

| Clubs                 |               |           |               | Members               |                        |                         |                                                    |
|-----------------------|---------------|-----------|---------------|-----------------------|------------------------|-------------------------|----------------------------------------------------|
| RESULTS FOR 2022-2023 |               |           |               | RESULTS FOR 2022-2023 |                        |                         |                                                    |
| QUARTER               | NEW CLUB GOAL | NEW CLUBS | DROPPED CLUBS | QUARTER MEMB          | BER GROWTH NET<br>GOAL | MEMBER GROWTH<br>ACTUAL | DROPPED<br>MEMBERS ACTUAL<br>(including transfers) |
| JULY/AUG/SEPT         | 0             | 0         | 0             | JULY/AUG/SEPT         | 6                      | 8                       | 15                                                 |
| OCT/NOV/DEC           | 0             | 0         | 0             | OCT/NOV/DEC           | 6                      | 13                      | 16                                                 |
| JAN/FEB/MAR           | 0             | 0         | 0             | JAN/FEB/MAR           | 6                      | 10                      | 5                                                  |
| APR/MAY/JUNE          | 1             | 0         | 0             | APR/MAY/JUNE          | 6                      | 0                       | 0                                                  |

### GOALS AND ACTUAL NEW CLUBS CUMULATIVE